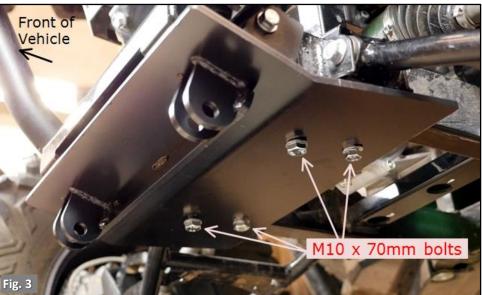

#### **Mounting:**

- 1. Remove front bumper plate.
- 2. Remove front skid plate.
- 3. Remove lower side bolts from front guard.
- 4. Position plow mounting plate to align upper holes with the side holes from the front guard. (Fig. 1)
- Thread two M10 x 30mm bolts loosely into the side holes.
  (Fig. 1)
- Place the two straight clamps over the frame on each side of the differential mount. (Fig. 2)
- 7. Insert four M10 x 70mm bolts through a washer each, through the mounting plate and thread loosely into the straight clamps. (Fig. 3)
- 8. Go back through and tighten all bolts, alternating between sides on the clamp bolts to keep the clamps parallel to the mounting plate.