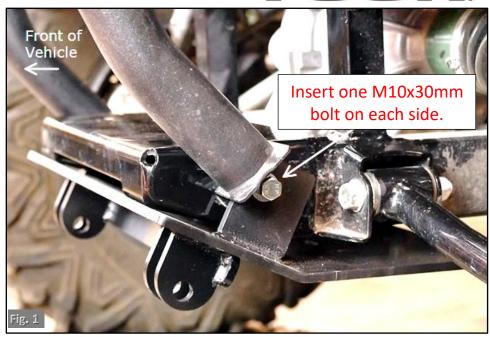

#### **Mounting:**

- 1. Remove front bumper plate.
- 2. Remove front skid plate.
- 3. Remove lower side bolts from front guard.
- 4. Position plow mounting plate to align upper holes with the side holes from the front guard. (Fig. 1)
- Thread two M10 x 30mm bolts loosely into the side holes.
  (Fig. 1)
- Place the two straight clamps over the frame on each side of the differential mount. (Fig. 2)
- 7. Insert four M10 x 70mm bolts through a washer each, through the mounting plate and thread loosely into the straight clamps. (Fig. 3)
- 8. Go back through and tighten all bolts, alternating between sides on the clamp bolts to keep the clamps parallel to the mounting plate.