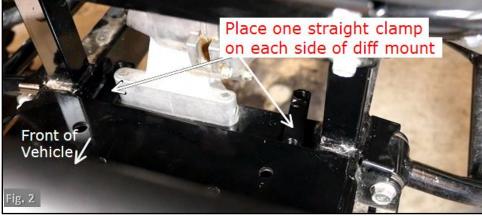

#### **Mounting:**

- 1. Remove front bumper plate.
- 2. Remove front skid plate.
- 3. Remove lower side bolts from front guard.
- 4. Position plow mounting plate to align upper holes with the side holes from the front guard. (Fig. 1)
- Thread two M10 x 30mm bolts loosely into the side holes.
  (Fig. 1)
- Place the two straight clamps over the frame on each side of the differential mount. (Fig. 2)
- 7. Insert four M10 x 70mm bolts through a washer each, through the mounting plate and thread loosely into the straight clamps. (Fig. 3)
- 8. Go back through and tighten all bolts, alternating between sides on the clamp bolts to keep the clamps parallel to the mounting plate.