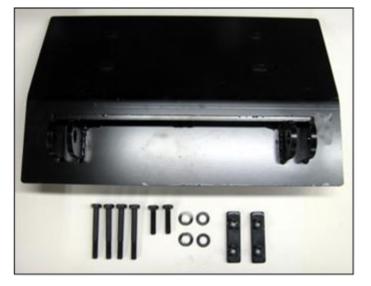

#### **Parts List:**

| Plow Mounting Plate | (1) |
|---------------------|-----|
| Straight Clamp      | (2) |
| M10 x 70mm Hex Bolt | (4) |
| M10 x 30mm Hex Bolt | (2) |
| M10 Washer          | (4) |